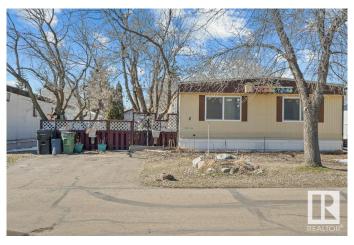

### \$130,000

3 Bedroom, 1.50 Bathroom, 1,169 sqft Land Lease Community on 0.00 Acres

Maple Ridge (Edmonton), Edmonton, AB

Welcome to this beautifully renovated 3-bedroom mobile home located in the desirable East End of Edmonton. Perfectly situated close to schools, parks, and all essential amenities, this home offers the perfect blend of comfort, convenience, and accessibility. Ideal for a growing family, first-time homebuyers, or those looking to downsize without compromising on quality or space. Located on huge lot with a shop in the back this home is a must see. The rooms are all spacious and bright, the primary features an ensuite. All windows were updated in 2025 with updated bright flooring throughout the home. Located in Maple Oak Ridge which features amenities and public transportation. This home combines modern living with practical design in an unbeatable location. Whether you're relaxing in the spacious living area, preparing meals in the newly updated kitchen, or enjoying the low maintenance backyard you'll appreciate the attention to detail that has gone into the renovation. Some photos are virtually staged.