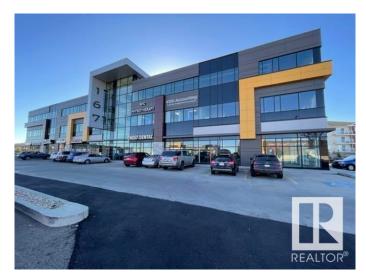

# \$1,278,690 - 4367 167 Avenue, Edmonton

MLS® #E4429621

## \$1,278,690

0 Bedroom, 0.00 Bathroom, Retail on 0.00 Acres

Brintnell, Edmonton, AB

A 2,430 commercial bay with 2 front doors located at a prime main floor location in a popular mall of the Brintnell community in the North Edmonton. This CB2 zoning commercial condo comes with 2 titled underground heated parking stalls and is well maintained with plentiful free public parking spaces for customers. Different varieties of commercial retails and businesses have become packed and mature around the community. The bay has never been occupied and you can plan your design layout without any encumbrances. The mall is conveniently located with high visibility and easy accessibility and is well connected to Manning Drive, arery main road 66ST, 153 Ave and Anthony Henday.

## **Community Information**

Address

4367 167 Avenue

| Area        | Edmonton  |
|-------------|-----------|
| Subdivision | Brintnell |
| City        | Edmonton  |
| County      | ALBERTA   |
| Province    | AB        |
| Postal Code | T5Y 3Y2   |