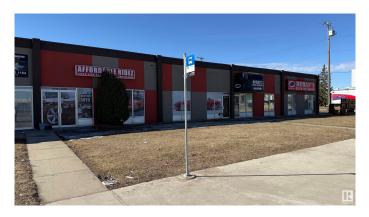

#### \$750,000

0 Bedroom, 0.00 Bathroom, Industrial on 0.00 Acres

Dominion Industrial, Edmonton, AB

Great 2 bay warehouse on separate titles 2000 sq.ft.each Fully open as one bay 4000 sq.ft.Nice front offices 14 feet overhead doors units 14829 and 14831 are for Sale Linc # for other unit is 003314919 There is no condo feesâ€IIn fact the billboard generates about \$16,000 per year . Billboard revenue pays for entire complex insurance There is Condo Association

## **Community Information**

| Address     | 14831 123 Avenue    |
|-------------|---------------------|
| Area        | Edmonton            |
| Subdivision | Dominion Industrial |
| City        | Edmonton            |
| County      | ALBERTA             |
| Province    | AB                  |
| Postal Code | T5L 2Y7             |