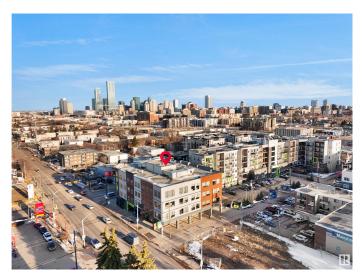

## \$1,555,200

0 Bedroom, 0.00 Bathroom, Retail on 0.00 Acres

Queen Mary Park, Edmonton, AB

Positioned near Unity Square and the Brewery District, Vibe Professional Centre combines striking modern design with functional flexibility. With abundant natural light, great signage potential, and free parking, this location supports a wide range of business uses. Now available for lease or for purchase, this property presents an excellent owner-user opportunity. Secure your own space while benefiting from rental income generated by existing tenancies — a smart way to offset your mortgage and build equity over time. Own and operate in one of Edmonton's most vibrant and growing areas.

## **Community Information**

| Address | 11611 107 |
|---------|-----------|
| Area    | Edmonton  |

| Queen Mary Park |
|-----------------|
| Edmonton        |
| ALBERTA         |
| AB              |
| T5H 0P9         |
|                 |