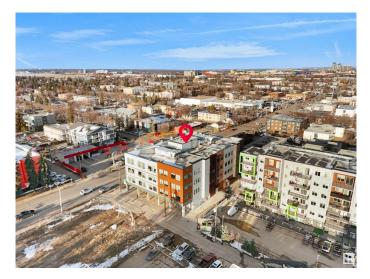

## \$1,555,200

0 Bedroom, 0.00 Bathroom, Retail on 0.00 Acres

Queen Mary Park, Edmonton, AB

Positioned near Unity Square and the Brewery District, Vibe Professional Centre combines striking modern design with functional flexibility. With abundant natural light, great signage potential, and free parking, this location supports a wide range of business uses. Now available for lease or for purchase, this property presents an excellent owner-user opportunity. Secure your own space while benefiting from rental income generated by existing tenancies — a smart way to offset your mortgage and build equity over time. Own and operate in one of Edmonton's most vibrant and growing areas.

## **Community Information**

| Address | 11611 107 |
|---------|-----------|
| Area    | Edmonton  |

| Queen Mary Park |
|-----------------|
| Edmonton        |
| ALBERTA         |
| AB              |
| T5H 0P9         |
|                 |