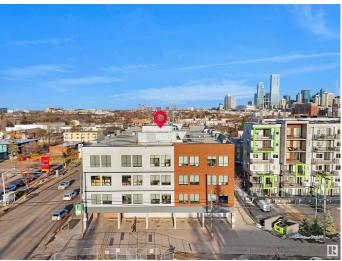

## \$1,555,200

0 Bedroom, 0.00 Bathroom, Retail on 0.00 Acres

Queen Mary Park, Edmonton, AB

Positioned near Unity Square and the Brewery District, Vibe Professional Centre combines striking modern design with functional flexibility. With abundant natural light, great signage potential, and free parking, this location supports a wide range of business uses. Now available for lease or for purchase, this property presents an excellent owner-user opportunity. Secure your own space while benefiting from rental income generated by existing tenancies — a smart way to offset your mortgage and build equity over time. Own and operate in one of Edmonton's most vibrant and growing areas.

## **Community Information**

| Address | 11611 107 |
|---------|-----------|
| Area    | Edmonton  |

| Queen Mary Park |
|-----------------|
| Edmonton        |
| ALBERTA         |
| AB              |
| T5H 0P9         |
|                 |