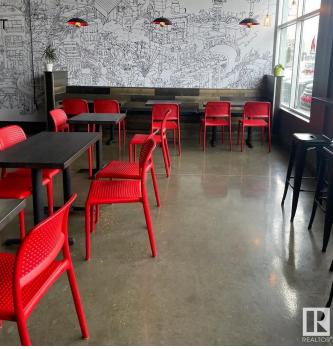

#### \$399,000

0 Bedroom, 0.00 Bathroom, Business on 0.00 Acres

None, Spruce Grove, AB

Asset sale of a well-established Noodlebox franchise located in a high-visibility retail plaza in Spruce Grove, just off the busy Highway 16A. This prime location offers strong vehicle and foot traffic, surrounded by major anchor tenants, gas stations, grocery stores, and dense residential communities. The space is fully built out with modern equipment and a functional layout, ideal for dine-in, takeout, and delivery. Ghost Kitchen Pita Pit approved, adding even more potential for revenue diversification. With excellent exposure, ample parking, and a steady flow of customers throughout the day, this is a turnkey opportunity for entrepreneurs looking to step into a growing franchise in one of Spruce Grove's most active commercial areas.