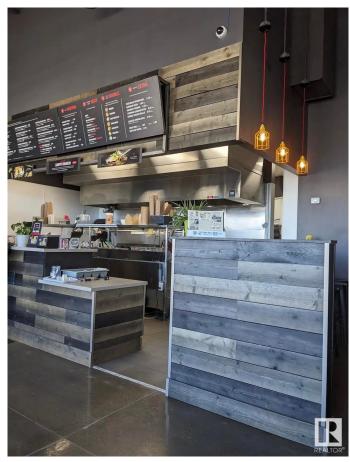

#### \$399,000

0 Bedroom, 0.00 Bathroom, Business on 0.00 Acres

None, Spruce Grove, AB

Asset sale of a well-established Noodlebox franchise located in a high-visibility retail plaza in Spruce Grove, just off the busy Highway 16A. This prime location offers strong vehicle and foot traffic, surrounded by major anchor tenants, gas stations, grocery stores, and dense residential communities. The space is fully built out with modern equipment and a functional layout, ideal for dine-in, takeout, and delivery. Ghost Kitchen Pita Pit approved, adding even more potential for revenue diversification. With excellent exposure, ample parking, and a steady flow of customers throughout the day, this is a turnkey opportunity for entrepreneurs looking to step into a growing franchise in one of Spruce Grove's most active commercial areas.