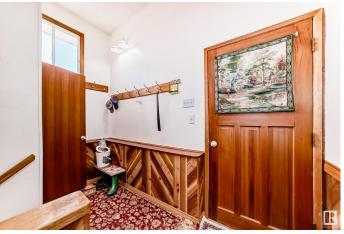

#### \$1,725,000

0 Bedroom, 0.00 Bathroom, Land Commercial on 0.00 Acres

Edmonton Energy And Technology Park, Edmonton, AB

Looking for HAPPINESS? 19.5 acres of prime country living and future developable land in the Edmonton Energy and Technology Park. This hobby farm is fenced with several outbuildings and animal corrals that have accommodated chickens, sheep, cattle, and even a donkey and llama. The best part of this country living is you are still in Edmonton with agricultural zoning and lower taxes. The custom built 2643 square foot bungalow has 5 bedrooms and 3 bathrooms on the main floor with direct access from breezeway to triple garage. A partially finished wide open basement has a separate entrance with an extra room and full bathroom. All this surrounded by mature trees with a large garden, flower beds, and a paved driveway. This is a one of a kind gorgeous property.