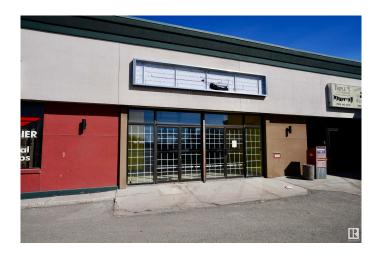

#### \$0

0 Bedroom, 0.00 Bathroom, Retail on 0.00 Acres

St. Paul Town, St. Paul Town, AB

Prime commercial space for leaseâ€"ideal for retail or office use! Located in a high-traffic strip mall with great visibility, this open-concept unit features a front office, private washroom, bright storefront windows, and a rear entrance for deliveries. Formerly a liquor store, it includes cooler space and flexible layout options to suit your business needs. Surrounded by established tenants, this is a fantastic opportunity to grow in a thriving commercial hub.