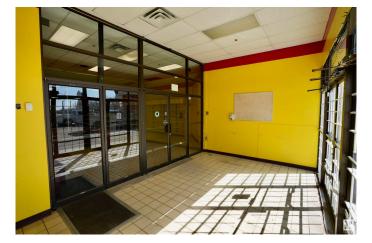

#### \$0

0 Bedroom, 0.00 Bathroom, Retail on 0.00 Acres

St. Paul Town, St. Paul Town, AB

Prime commercial space for leaseâ€"ideal for retail or office use! Located in a high-traffic strip mall with great visibility, this open-concept unit features a front office, private washroom, bright storefront windows, and a rear entrance for deliveries. Formerly a liquor store, it includes cooler space and flexible layout options to suit your business needs. Surrounded by established tenants, this is a fantastic opportunity to grow in a thriving commercial hub.