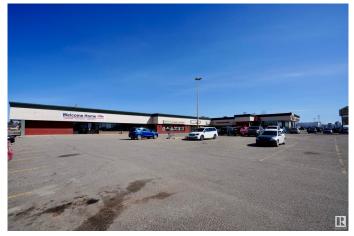

#### \$0

0 Bedroom, 0.00 Bathroom, Retail on 0.00 Acres

St. Paul Town, St. Paul Town, AB

Prime commercial space for leaseâ€"ideal for retail or office use! Located in a high-traffic strip mall with great visibility, this open-concept unit features a front office, private washroom, bright storefront windows, and a rear entrance for deliveries. Formerly a liquor store, it includes cooler space and flexible layout options to suit your business needs. Surrounded by established tenants, this is a fantastic opportunity to grow in a thriving commercial hub.