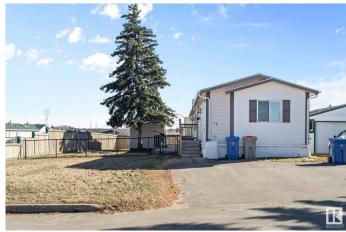

## \$130,000

3 Bedroom, 2.00 Bathroom, 1,204 sqft Land Lease Community on 0.00 Acres

Parkland Village, Rural Parkland County, AB

This beautifully upgraded 2002 home in Parkland Village offers a perfect blend of comfort, style, and space. Located on a generous corner lot across from the fire station, it features 3 bedrooms, 2 full bathrooms, and 1200 sq ft of well-designed living space. Inside, you'II find a clean, modern interior with drywall throughout and durable tile flooring. The kitchen has been completely redone with brand-new appliances, including a double oven that's perfect for cooking and entertaining. Stay cool in the summer with central air conditioning, relax on the newer deck, and enjoy the convenience of a garden shed for extra storage. There's a double parking pad for your vehicles, and the lot gives you plenty of room to spread out. This home has been thoughtfully renovated and is truly move-in readyâ€"perfect for anyone looking to settle into a welcoming, family-friendly neighborhood.

### **Amenities**

Parking 2 Outdoor Stalls