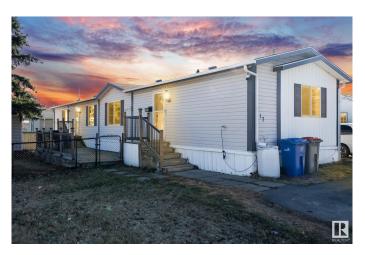

## \$130,000

3 Bedroom, 2.00 Bathroom, 1,204 sqft Land Lease Community on 0.00 Acres

Parkland Village, Rural Parkland County, AB

This beautifully upgraded 2002 home in Parkland Village offers a perfect blend of comfort, style, and space. Located on a generous corner lot across from the fire station, it features 3 bedrooms, 2 full bathrooms, and 1200 sq ft of well-designed living space. Inside, you'II find a clean, modern interior with drywall throughout and durable tile flooring. The kitchen has been completely redone with brand-new appliances, including a double oven that's perfect for cooking and entertaining. Stay cool in the summer with central air conditioning, relax on the newer deck, and enjoy the convenience of a garden shed for extra storage. There's a double parking pad for your vehicles, and the lot gives you plenty of room to spread out. This home has been thoughtfully renovated and is truly move-in readyâ€"perfect for anyone looking to settle into a welcoming, family-friendly neighborhood.

Built in 2002

## **Essential Information**

MLS® # E4431288 Price \$130,000

Bedrooms 3
Bathrooms 2.00

Full Baths 2

Square Footage 1,204 Acres 0.00 Year Built 2002

Type Land Lease Community
Sub-Type Detached Single Family

## **Community Information**

Address 17 53222 Range Road 272

Area Rural Parkland County

Subdivision Parkland Village

City Rural Parkland County

County ALBERTA

Province AB

Postal Code T7X 3N4