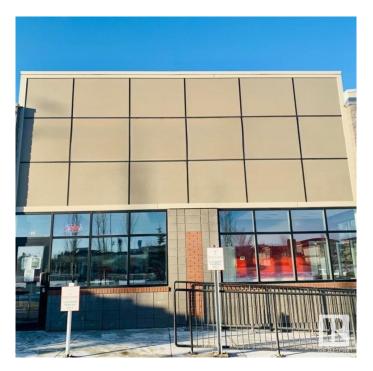

#### \$315,000

0 Bedroom, 0.00 Bathroom, Business on 0.00 Acres

Maplegrove, Sherwood Park, AB

Seize the opportunity to own an award winning well-established fast food restaurant in Sherwood Park. This turnkey business is situated in a high-traffic area offering excellent visibility. The restaurant features a spacious dining area, a fully-equipped commercial kitchen, and an atmosphere perfect for dine-in, takeout, or delivery service. Whether you're a seasoned food service business owner, or an investor looking to enter the food industry, this location offers unmatched potential. With a strong customer base, premium location, and all equipment included, this is a rare chance to step into a successful business with minimal startup hassle.

## **Community Information**

Address N/A

Area Sherwood Park

Subdivision Maplegrove

City Sherwood Park

County ALBERTA

Province AB

Postal Code T8A 2G2