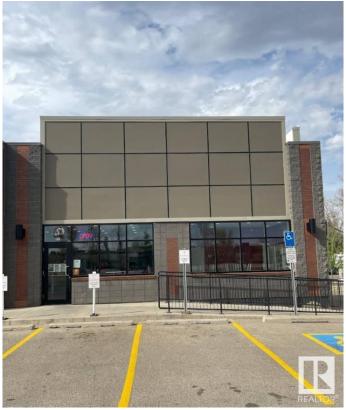

#### \$315,000

0 Bedroom, 0.00 Bathroom, Business on 0.00 Acres

Maplegrove, Sherwood Park, AB

Seize the opportunity to own an award winning well-established fast food restaurant in Sherwood Park. This turnkey business is situated in a high-traffic area offering excellent visibility. The restaurant features a spacious dining area, a fully-equipped commercial kitchen, and an atmosphere perfect for dine-in, takeout, or delivery service. Whether you're a seasoned food service business owner, or an investor looking to enter the food industry, this location offers unmatched potential. With a strong customer base, premium location, and all equipment included, this is a rare chance to step into a successful business with minimal startup hassle.

## **Community Information**

Address N/A

Area Sherwood Park

Subdivision Maplegrove

City Sherwood Park

County ALBERTA

Province AB

Postal Code T8A 2G2