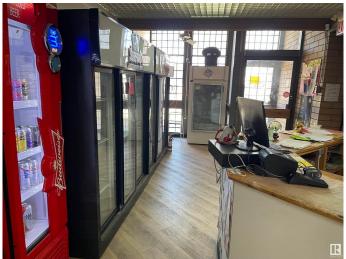

#### \$236,800

0 Bedroom, 0.00 Bathroom, Business on 0.00 Acres

None, Spruce Grove, AB

The 1750 sqft LIQUOR store located to high exposure spot in SPRUCE GROVE. This one established long time under same owner, and lots of repeat clientele. High sales number and just has newer reno completed. Lots of parking and great opportunity.