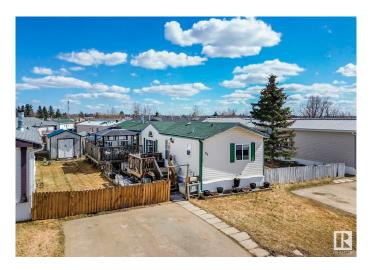

### \$135,000

2 Bedroom, 2.00 Bathroom, 1,216 sqft Land Lease Community on 0.00 Acres

Millet, Millet, AB

Opportunity awaits! This well kept 1216 sq ft mobile home WITH CENTRAL AIR CONDITIONING is ready to welcome you home. The spacious kitchen & living area is a relaxing environment and has never been smoked in. Formerly a 3bd/2ba layout, an interior wall was removed to to convert it into a two bedroom layout, each with a ton of space -- can you say TWO PRIMARY BEDROOMS??? However, it could easily converted back to a 3 bd home if desired. One bedroom has a large ensuite & walk-in closet. This fenced & gated property has two huge outdoor patios, one with a gazebo! It has beautiful landscaping & tons of garden & storage space with 3 sheds & handy garden tools & pots included! Buy worry free, knowing this home's furnace & A/C was installed only 5 yrs ago and the sewer system is inspected annually. The sheds are workshop ready for you with built in shelving. There's plenty of parking out front and this peaceful space in this beautiful family friendly park is calling!

Built in 1997