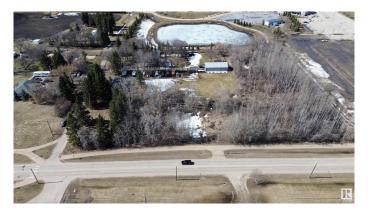

#### \$330,000

0 Bedroom, 0.00 Bathroom, Land Commercial on 0.00 Acres

Old Town\_STPL, Stony Plain, AB

Prime location Treed 1 Acre parcel in Stony Plain Zoned C-3 Central Mixed district located on 43 AVE and 50th Street. Utilities at property line. Lot dimentions are 135 feet by 328 feet.