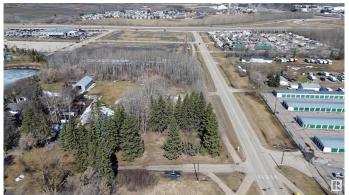

#### \$330,000

0 Bedroom, 0.00 Bathroom, Land Commercial on 0.00 Acres

Old Town\_STPL, Stony Plain, AB

Prime location Treed 1 Acre parcel in Stony Plain Zoned C-3 Central Mixed district located on 43 AVE and 50th Street. Utilities at property line. Lot dimentions are 135 feet by 328 feet.