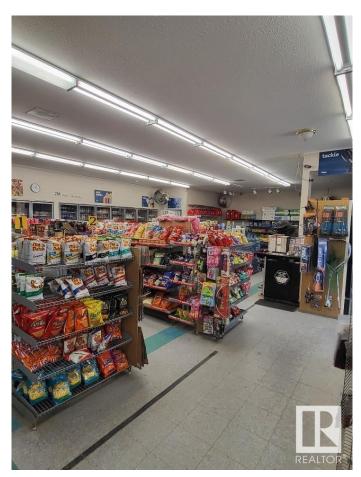

## \$1,490,000

0 Bedroom, 0.00 Bathroom, Business with Property on 0.00 Acres

None, Rural St. Paul County, AB

BE YOUR OWN BOSS! GAS STATION & GROCERY W/ LIQUOR STORE. FULLY RENOVATED STORE & HOUSE. 1300 SQFT HOUSE W/ DBL GARAGE AT BACK OF STORE. A THRIVING BUSINESS WITH GREAT POTENTIAL FOR GROWTH. SHOWING EXCELLENT RETURN WITH ACTIVE CLIENTELE. THIS IS A VERY BUSY STORE. OPEN 8AM - 9 PM (MON - FRI) / 9AM-7PM (SAT-SUN). A GOLDEN OPPOTUNITY! HWY 866 NORTH OF HWY 28 W OF HWY 36. 50 KM