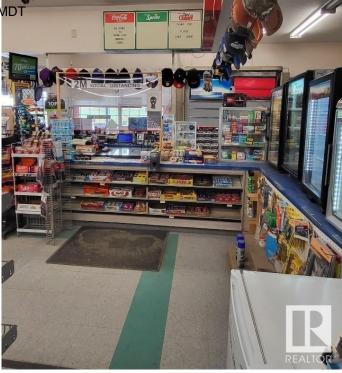

## \$1,490,000

0 Bedroom, 0.00 Bathroom, Business with Property on 0.00 Acres

None, Rural St. Paul County, AB

BE YOUR OWN BOSS! GAS STATION & GROCERY W/ LIQUOR STORE. FULLY RENOVATED STORE & HOUSE. 1300 SQFT HOUSE W/ DBL GARAGE AT BACK OF STORE. A THRIVING BUSINESS WITH GREAT POTENTIAL FOR GROWTH. SHOWING EXCELLENT RETURN WITH ACTIVE CLIENTELE. THIS IS A VERY BUSY STORE. OPEN 8AM - 9 PM (MON - FRI) / 9AM-7PM (SAT-SUN). A GOLDEN OPPOTUNITY! HWY 866 NORTH OF HWY 28 W OF HWY 36. 50 KM