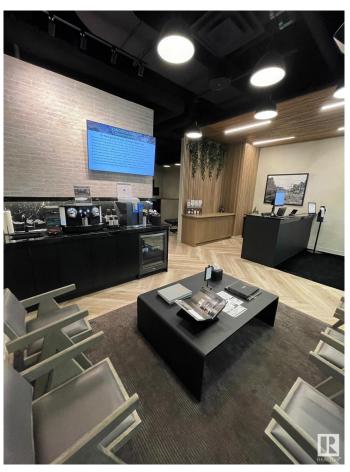

#### \$299,999

0 Bedroom, 0.00 Bathroom, Business on 0.00 Acres

Downtown (Edmonton), Edmonton, AB

Looking for a practice you will love? Your opportunity to own one of Edmonton's original chiro clinics! Newly renovated in prestigious Ice District with stunning interior designed by Lauren Kyle McDavid, this successful, evidence-based practice earns a healthy revenue stream in a low-stress, enjoyable practice. Two built-in Ergostyle ES2000 Gen II Auto Cocking Thoracic, lumbar, and pelvic drops, cervical toggle with Super Silent Compressor. Fully automated Atlas EMR fob in Patient Calling System with Visual and Audio display. Seamless direct billing Enhanced patient experience refreshment area. Currently only open 3 to 4 half-days ramp up the hours and double/triple the numbers with little effort. High patient retention. Attractive lease.