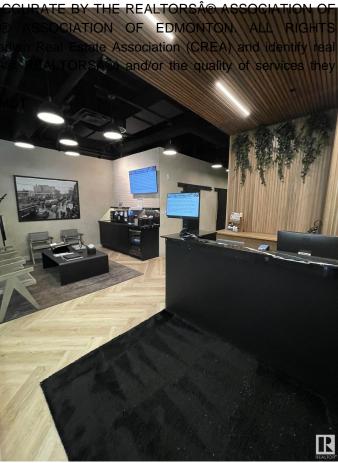

#### \$299,999

0 Bedroom, 0.00 Bathroom, Business on 0.00 Acres

Downtown (Edmonton), Edmonton, AB

Looking for a practice you will love? Your opportunity to own one of Edmonton's original chiro clinics! Newly renovated in prestigious Ice District with stunning interior designed by Lauren Kyle McDavid, this successful, evidence-based practice earns a healthy revenue stream in a low-stress, enjoyable practice. Two built-in Ergostyle ES2000 Gen II Auto Cocking Thoracic, lumbar, and pelvic drops, cervical toggle with Super Silent Compressor. Fully automated Atlas EMR fob in Patient Calling System with Visual and Audio display. Seamless direct billing Enhanced patient experience refreshment area. Currently only open 3 to 4 half-days ramp up the hours and double/triple the numbers with little effort. High patient retention. Attractive lease.