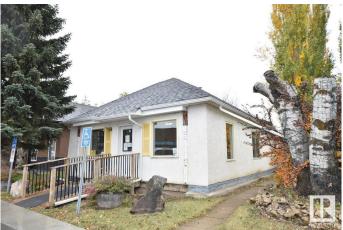

# \$179,900 - 5116 3 Street, Boyle

MLS® #E4433793

## \$179,900

0 Bedroom, 0.00 Bathroom, Land Commercial on 0.00 Acres

None, Boyle, AB

AWESOME COMMERCIAL OPPORTUNITY ON MAIN STREET IN BOYLE! This piece of property is known as the silver birch medical centre and has been a mainstay in Boyle for many years! Functioning as a medical office this property has potential to stay the same or be used for many mixed use opportunities. The building includes reception, waiting room, washroom, multiple exam rooms as well as a garage for extra storage or parking. Don't miss out on this unique opportunity!