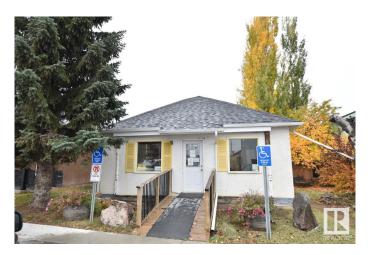

# \$179,900 - 5116 3 Street, Boyle

MLS® #E4433793

## \$179,900

0 Bedroom, 0.00 Bathroom, Land Commercial on 0.00 Acres

None, Boyle, AB

AWESOME COMMERCIAL OPPORTUNITY ON MAIN STREET IN BOYLE! This piece of property is known as the silver birch medical centre and has been a mainstay in Boyle for many years! Functioning as a medical office this property has potential to stay the same or be used for many mixed use opportunities. The building includes reception, waiting room, washroom, multiple exam rooms as well as a garage for extra storage or parking. Don't miss out on this unique opportunity!