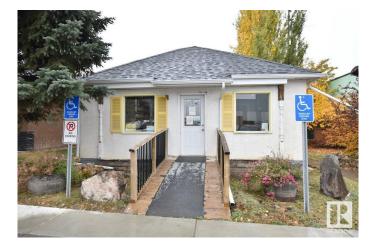

# \$179,900 - 5116 3 Street, Boyle

MLS® #E4433793

## \$179,900

0 Bedroom, 0.00 Bathroom, Land Commercial on 0.00 Acres

None, Boyle, AB

AWESOME COMMERCIAL OPPORTUNITY ON MAIN STREET IN BOYLE! This piece of property is known as the silver birch medical centre and has been a mainstay in Boyle for many years! Functioning as a medical office this property has potential to stay the same or be used for many mixed use opportunities. The building includes reception, waiting room, washroom, multiple exam rooms as well as a garage for extra storage or parking. Don't miss out on this unique opportunity!