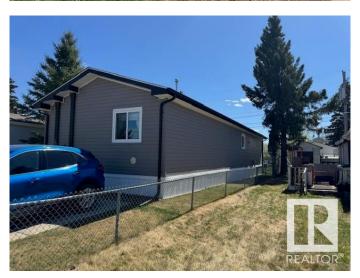

## \$120,000

3 Bedroom, 2.00 Bathroom, 1,200 sqft Land Lease Community on 0.00 Acres

Jubilee, Wetaskiwin, AB

Well-Cared-For 2014 Moduline â€" Affordable & Move-In Ready! Enjoy affordable living in this well-maintained Moduline home, complete with a fully fenced yardâ€"perfect for your pets. The exterior features double decks, a double parking pad, and an outdoor storage shed for added convenience. Inside, the home offers a bright, open main living area, with a dining space just off the kitchen. The kitchen is finished with rich dark cabinetry, and stainless steel appliances. The spacious 4-piece main bathroom serves two well-sized bedrooms, both with ample closet space. The mudroom/laundry area, with a stackable washer and dryer, is located off the second entrance for added practicality. At the opposite end of the unit, the primary bedroom easily accommodates a king-sized bed and features a walk-in closet and a private 4-piece ensuite. Situated next door to a Kâ€"9 school. recreation center, and shopping, this home combines comfort, convenience, and excellent value..