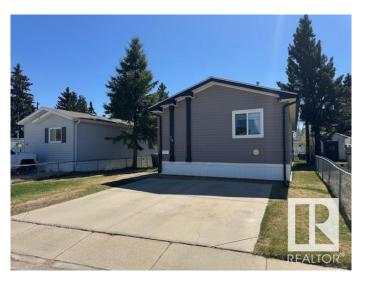

## \$120,000

3 Bedroom, 2.00 Bathroom, 1,200 sqft Land Lease Community on 0.00 Acres

Jubilee, Wetaskiwin, AB

Well-Cared-For 2014 Moduline â€" Affordable & Move-In Ready! Enjoy affordable living in this well-maintained Moduline home, complete with a fully fenced yardâ€"perfect for your pets. The exterior features double decks, a double parking pad, and an outdoor storage shed for added convenience. Inside, the home offers a bright, open main living area, with a dining space just off the kitchen. The kitchen is finished with rich dark cabinetry, and stainless steel appliances. The spacious 4-piece main bathroom serves two well-sized bedrooms, both with ample closet space. The mudroom/laundry area, with a stackable washer and dryer, is located off the second entrance for added practicality. At the opposite end of the unit, the primary bedroom easily accommodates a king-sized bed and features a walk-in closet and a private 4-piece ensuite. Situated next door to a Kâ€"9 school. recreation center, and shopping, this home combines comfort, convenience, and excellent value..