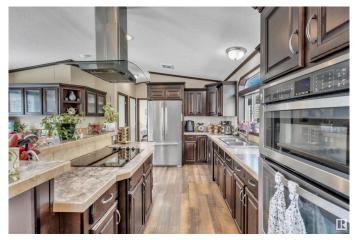

## \$140,000

3 Bedroom, 2.00 Bathroom, 1,520 sqft Land Lease Community on 0.00 Acres

Cold Lake South, Cold Lake, AB

One of the nicest models available! This stunning home features built-in appliances, a chimney hood fan, two-tiered kitchen island and custom cabinetry in the kitchen, living room, master bedroom and both bathrooms. The spacious primary suite offers double closets and a luxurious 5-piece ensuite with a soaker tub, corner shower, and dual vanities with separate counters. Front entrance has a large closet for all the coats and shoes. Enjoy easy-care vinyl plank flooring in kitchen and living room area and a generous storage room for added convenience. Designed for both style and function, this home offers exceptional comfort and quality in every detail. A must-see!

## Interior

Interior Features ensuite bathroom

Appliances Dishwasher-Built-In, Hood Fan, Oven-Built-In, Refrigerator, Storage

Shed, Stove-Countertop Electric, Window Coverings

Heating Forced Air-1, Natural Gas