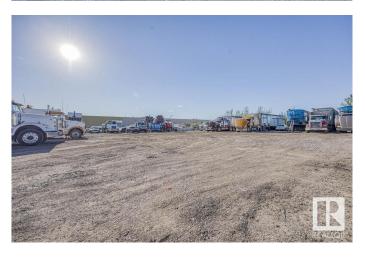

## \$1,200,000

0 Bedroom, 0.00 Bathroom, Land Commercial on 0.00 Acres

Weir Industrial, Edmonton, AB

Are you looking for a Truck Yard within the city? Well look no further, This 1.07 Acre Gravelled Yard is looking for its new owner. Have other plans? Well this is Zoned for Medium Industrial as well! Come take a look.