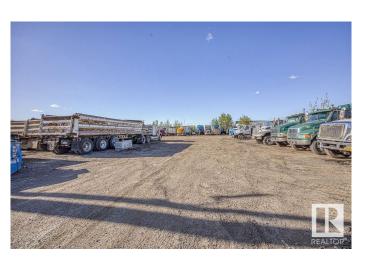

## \$1,200,000

0 Bedroom, 0.00 Bathroom, Land Commercial on 0.00 Acres

Weir Industrial, Edmonton, AB

Are you looking for a Truck Yard within the city? Well look no further, This 1.07 Acre Gravelled Yard is looking for its new owner. Have other plans? Well this is Zoned for Medium Industrial as well! Come take a look.