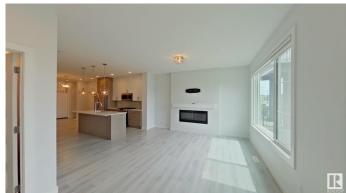

#### \$2.095

3 Bedroom, 2.50 Bathroom, 1,830 sqft Rental on 0.00 Acres

Keswick Area, Edmonton, AB

Welcome home to your 1832sqft single family, detached home! This house SCREAMS beautiful upgrades and details! The large windows welcomes lots of natural light throughout the house. Enter through the beautiful spacious entry way â€" the large double door closet offers lots of storage to put your coats! Walk through to the living room with a beautiful fireplace that you can cozy up to in the winter months. Be the envy of your friends with your gorgeous kitchen with BEAUTIFUL stainless-steel appliances and a GAS stove. Upstairs leads to a large family room â€" perfect for movies / games / toys! The primary bedroom has its own ensuite bathroom with DOUBLE SINKS (no need to share with the kids or guests!), LARGE walk-in closet, and your own, private balcony! The 2 other bedrooms are good sized, with large windows and closets. There is also another full bathroom that is perfect for the guests and kids. Utilities are shared with the bsmt tenant & you are responsible for 70% of the utilities. No backyard