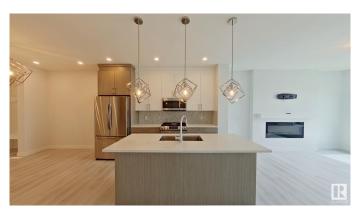

#### \$2.095

3 Bedroom, 2.50 Bathroom, 1,830 sqft Rental on 0.00 Acres

Keswick Area, Edmonton, AB

Welcome home to your 1832sqft single family, detached home! This house SCREAMS beautiful upgrades and details! The large windows welcomes lots of natural light throughout the house. Enter through the beautiful spacious entry way â€" the large double door closet offers lots of storage to put your coats! Walk through to the living room with a beautiful fireplace that you can cozy up to in the winter months. Be the envy of your friends with your gorgeous kitchen with BEAUTIFUL stainless-steel appliances and a GAS stove. Upstairs leads to a large family room â€" perfect for movies / games / toys! The primary bedroom has its own ensuite bathroom with DOUBLE SINKS (no need to share with the kids or guests!), LARGE walk-in closet, and your own, private balcony! The 2 other bedrooms are good sized, with large windows and closets. There is also another full bathroom that is perfect for the guests and kids. Utilities are shared with the bsmt tenant & you are responsible for 70% of the utilities. No backyard

#### Interior

Appliances Dishwasher-Built-In, Dryer, Garage Control, Garage Opener, Microwave

Hood Fan, Oven-Built-In, Refrigerator, Stove-Gas, Washer, Window

Coverings