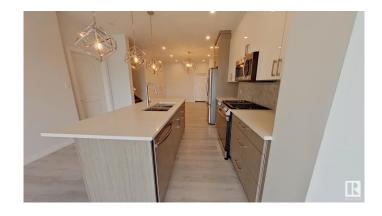

#### \$2.095

3 Bedroom, 2.50 Bathroom, 1,830 sqft Rental on 0.00 Acres

Keswick Area, Edmonton, AB

Welcome home to your 1832sqft single family, detached home! This house SCREAMS beautiful upgrades and details! The large windows welcomes lots of natural light throughout the house. Enter through the beautiful spacious entry way â€" the large double door closet offers lots of storage to put your coats! Walk through to the living room with a beautiful fireplace that you can cozy up to in the winter months. Be the envy of your friends with your gorgeous kitchen with BEAUTIFUL stainless-steel appliances and a GAS stove. Upstairs leads to a large family room â€" perfect for movies / games / toys! The primary bedroom has its own ensuite bathroom with DOUBLE SINKS (no need to share with the kids or guests!), LARGE walk-in closet, and your own, private balcony! The 2 other bedrooms are good sized, with large windows and closets. There is also another full bathroom that is perfect for the guests and kids. Utilities are shared with the bsmt tenant & you are responsible for 70% of the utilities. No backyard

#### Interior

Appliances Dishwasher-Built-In, Dryer, Garage Control, Garage Opener, Microwave

Hood Fan, Oven-Built-In, Refrigerator, Stove-Gas, Washer, Window

Coverings