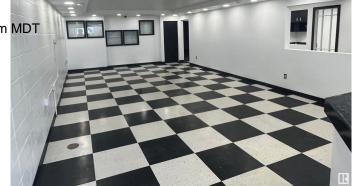

#### \$0

0 Bedroom, 0.00 Bathroom, Industrial on 0.00 Acres

Dominion Industrial, Edmonton, AB

• Main floor can accommodate a wide variety of users, which contains a high end show room, kitchenette, and warehouse • Second floor open area and multiple offices with windows • One 12' x 14' Grade loading door • Existing air makeup unit within the warehouse space • Easy access from Yellowhead Trail, St. Albert Trail and a large residential population nearby