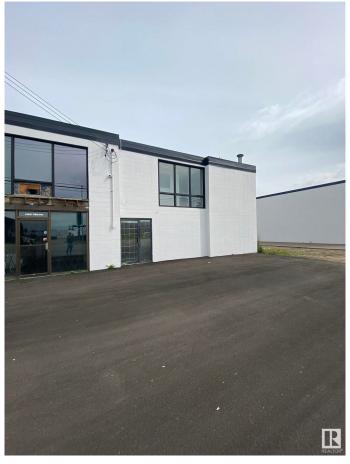

#### \$0

0 Bedroom, 0.00 Bathroom, Industrial on 0.00 Acres

Dominion Industrial, Edmonton, AB

• Main floor can accommodate a wide variety of users, which contains a high end show room, kitchenette, and warehouse • Second floor open area and multiple offices with windows • One 12' x 14' Grade loading door • Existing air makeup unit within the warehouse space • Easy access from Yellowhead Trail, St. Albert Trail and a large residential population nearby

## **Exterior**

Exterior Brick
Construction Brick