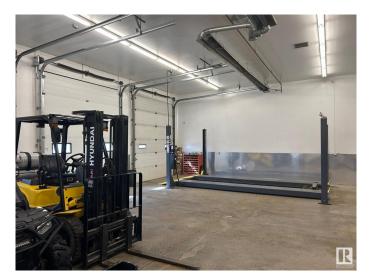

#### \$2,500,000

0 Bedroom, 0.00 Bathroom, Industrial on 0.00 Acres

None, Leduc, AB

6526 Sparrow Drive in Leduc offers 2,964 sq.ft.± of showroom, office, and shop space on 0.48 acres±. The building includes three 12' x 12' grade-level doors, a graveled and fenced yard area, and 13'10― clear ceiling height at the eave. Heating is provided by radiant units in the warehouse and a forced air furnace with air conditioning in the office. Zoned GC, the site offers exposure to QE II, Sparrow Drive, and the new 65 Avenue interchange. Located minutes from Edmonton International Airport.