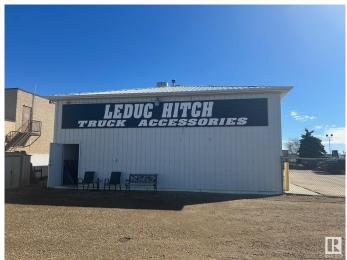

#### \$2,500,000

0 Bedroom, 0.00 Bathroom, Industrial on 0.00 Acres

None, Leduc, AB

6526 Sparrow Drive in Leduc offers 2,964 sq.ft.± of showroom, office, and shop space on 0.48 acres±. The building includes three 12' x 12' grade-level doors, a graveled and fenced yard area, and 13'10― clear ceiling height at the eave. Heating is provided by radiant units in the warehouse and a forced air furnace with air conditioning in the office. Zoned GC, the site offers exposure to QE II, Sparrow Drive, and the new 65 Avenue interchange. Located minutes from Edmonton International Airport.