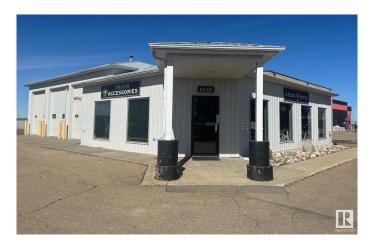

#### \$2,500,000

0 Bedroom, 0.00 Bathroom, Industrial on 0.00 Acres

None, Leduc, AB

6526 Sparrow Drive in Leduc offers 2,964 sq.ft.± of showroom, office, and shop space on 0.48 acres±. The building includes three 12' x 12' grade-level doors, a graveled and fenced yard area, and 13'10― clear ceiling height at the eave. Heating is provided by radiant units in the warehouse and a forced air furnace with air conditioning in the office. Zoned GC, the site offers exposure to QE II, Sparrow Drive, and the new 65 Avenue interchange. Located minutes from Edmonton International Airport.