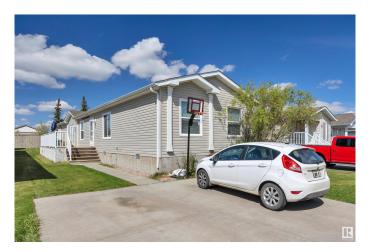

### \$189,900

3 Bedroom, 2.00 Bathroom, 1,510 sqft Land Lease Community on 0.00 Acres

Suntree (Leduc), Leduc, AB

TWO LIVING ROOMS! DOUBLE PARKING PAD! FUNCTIONAL LAYOUT! This 1509 sq ft 3 bed, 2 bath home is a great layout for those needing extra living space. Lighter toned walls, cabinets, & flooring with a vaulted ceiling creates a welcoming & homey feel! Open concept living unites the space, w/ large kitchen / dining / living room connected for entertaining. Primary bedroom w/ walk in closet & 4 pce bath. Additional living room for the kid's play space / home office, 4 pce bath, & 2 more bedrooms. Laminate flooring in the living spaces, lino in kitchen & bathrooms, carpet in bedrooms. Spacious deck for summer BBQs & relaxing. Two sheds in the yard for storage; no neighbours directly behind either! A great starter home or for those downsizing; welcome to Suntree!

Built in 2007

Type Land Lease Community
Sub-Type Detached Single Family

Style Bungalow

Status Active

### **Exterior**

Exterior Modular
Construction Modular
Foundation Piling