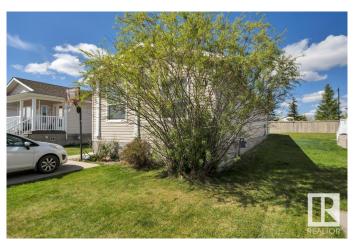

### \$189,900

3 Bedroom, 2.00 Bathroom, 1,510 sqft Land Lease Community on 0.00 Acres

Suntree (Leduc), Leduc, AB

TWO LIVING ROOMS! DOUBLE PARKING PAD! FUNCTIONAL LAYOUT! This 1509 sq ft 3 bed, 2 bath home is a great layout for those needing extra living space. Lighter toned walls, cabinets, & flooring with a vaulted ceiling creates a welcoming & homey feel! Open concept living unites the space, w/ large kitchen / dining / living room connected for entertaining. Primary bedroom w/ walk in closet & 4 pce bath. Additional living room for the kid's play space / home office, 4 pce bath, & 2 more bedrooms. Laminate flooring in the living spaces, lino in kitchen & bathrooms, carpet in bedrooms. Spacious deck for summer BBQs & relaxing. Two sheds in the yard for storage; no neighbours directly behind either! A great starter home or for those downsizing; welcome to Suntree!

Type Land Lease Community
Sub-Type Detached Single Family

Style Bungalow

Status Active

### **Exterior**

Exterior Modular
Construction Modular
Foundation Piling