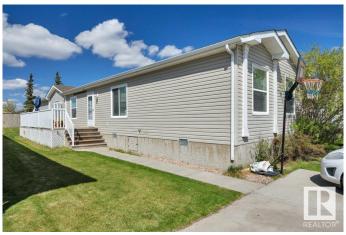

### \$189,900

3 Bedroom, 2.00 Bathroom, 1,510 sqft Land Lease Community on 0.00 Acres

Suntree (Leduc), Leduc, AB

TWO LIVING ROOMS! DOUBLE PARKING PAD! FUNCTIONAL LAYOUT! This 1509 sq ft 3 bed, 2 bath home is a great layout for those needing extra living space. Lighter toned walls, cabinets, & flooring with a vaulted ceiling creates a welcoming & homey feel! Open concept living unites the space, w/ large kitchen / dining / living room connected for entertaining. Primary bedroom w/ walk in closet & 4 pce bath. Additional living room for the kid's play space / home office, 4 pce bath, & 2 more bedrooms. Laminate flooring in the living spaces, lino in kitchen & bathrooms, carpet in bedrooms. Spacious deck for summer BBQs & relaxing. Two sheds in the yard for storage; no neighbours directly behind either! A great starter home or for those downsizing; welcome to Suntree!

Built in 2007

Type Land Lease Community
Sub-Type Detached Single Family

Style Bungalow

Status Active

### **Exterior**

Exterior Modular
Construction Modular
Foundation Piling