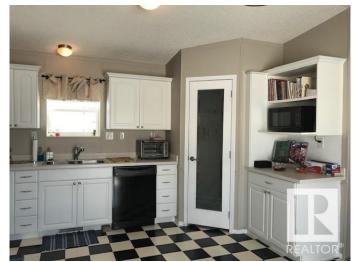

## \$134,900

3 Bedroom, 2.00 Bathroom, 1,335 sqft Land Lease Community on 0.00 Acres

Vegreville, Vegreville, AB

A 2007 Mobile Home (18x74.8) with 3 bedrooms, open country kitchen/dining area complete with walk in pantry and all appliances included. The Master bedroom is enormous and can easily hold a king size bed, it has a walk in closet, 4pc.ensuite and private patio doors. The living room boasts a corner wood burning fireplace with mantel and raised hearth, south facing windows and vaulted ceiling. All this in Vegreville only 45 mins east of Sherwood Park, MOVE IN READY AND QUICK POSSESSION AVAILABLE...MOVE OFF TO AN ACREAGE(not in contract or lease)PERFECT FOR A LAKE LOT!! .. OR LEAVE RIGHT WHERE IT IS.. THIS IS A BEAUTIFUL HOME TO START WITH...