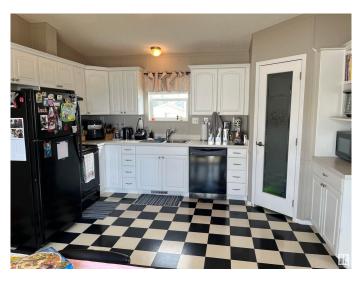

## \$134,900

3 Bedroom, 2.00 Bathroom, 1,335 sqft Land Lease Community on 0.00 Acres

Vegreville, Vegreville, AB

A 2007 Mobile Home (18x74.8) with 3 bedrooms, open country kitchen/dining area complete with walk in pantry and all appliances included. The Master bedroom is enormous and can easily hold a king size bed, it has a walk in closet, 4pc.ensuite and private patio doors. The living room boasts a corner wood burning fireplace with mantel and raised hearth, south facing windows and vaulted ceiling. All this in Vegreville only 45 mins east of Sherwood Park, MOVE IN READY AND QUICK POSSESSION AVAILABLE...MOVE OFF TO AN ACREAGE(not in contract or lease)PERFECT FOR A LAKE LOT!! .. OR LEAVE RIGHT WHERE IT IS.. THIS IS A BEAUTIFUL HOME TO START WITH...