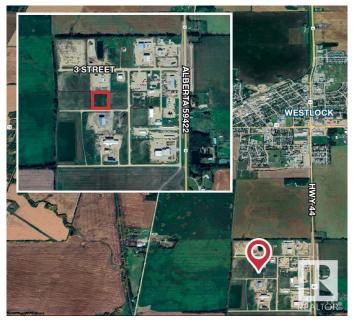

## \$105,000 - 59422 Hwy 44, Rural Westlock County

MLS® #E4437456

## \$105,000

0 Bedroom, 0.00 Bathroom, Land Commercial on 0.00 Acres

None, Rural Westlock County, AB

3.11 acre bare land parcel. Industrial zoning allows for a wide variety of potential development. Municipal services to the ditch (TBC). Located in the Westlock industrial area with quick access from Highway 44.

## **Community Information**

Address 59422 Hwy 44

Area Rural Westlock County

Subdivision None

City Rural Westlock County

County ALBERTA

Province AB

Postal Code T7P 1M7