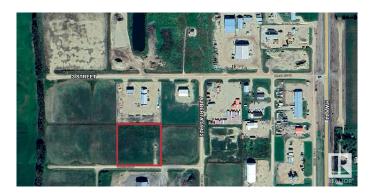

## \$105,000 - 59422 Hwy 44, Rural Westlock County

MLS® #E4437456

## \$105,000

0 Bedroom, 0.00 Bathroom, Land Commercial on 0.00 Acres

None, Rural Westlock County, AB

3.11 acre bare land parcel. Industrial zoning allows for a wide variety of potential development. Municipal services to the ditch (TBC). Located in the Westlock industrial area with quick access from Highway 44.

## **Community Information**

Address 59422 Hwy 44

Area Rural Westlock County

Subdivision None

City Rural Westlock County

County ALBERTA

Province AB

Postal Code T7P 1M7