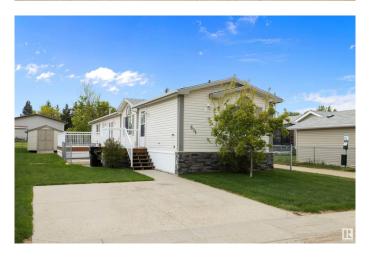

#### \$169,000

3 Bedroom, 2.00 Bathroom, 1,121 sqft Land Lease Community on 0.00 Acres

Maple Ridge (Edmonton), Edmonton, AB

Welcome home to Maple Ridge, a great community known for friendly neighbours. This 1,121Sq Ft, 3-bedroom, 2-bathroom home is nestled in the newer, quieter section of the neighbourhood with well-maintained streets and sidewalks, perfect for evening walks or bike rides. Inside, you'II love the bright, open layout that flows from the living room to the kitchen, which includes a moveable island for added versatility. Updates include a new roof and central air conditioner in 2022, new flooring in 2023, and a 2025 microwave and dishwasher. The primary bedroom is set apart from the other two for added privacy and features a walk-in closet and a 4-piece ensuite with an oval soaker tub. Outside, enjoy a spacious deck, a fenced dog run with gravel for easy cleanup, a 10x12 garden shed, and a firepit pad, ideal for cozy evenings outdoors. Pride of ownership is clear, and this home is a must-see!