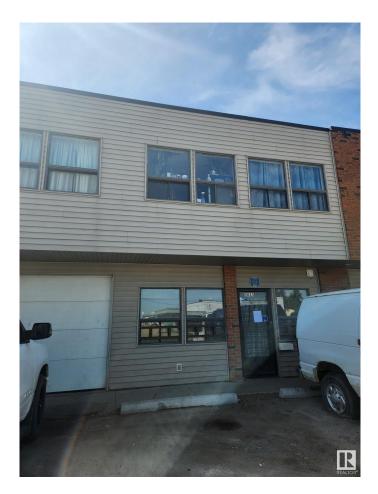

# \$400,000 - 21123 108 Avenue, Edmonton

MLS® #E4439430

#### \$400,000

0 Bedroom, 0.00 Bathroom, Industrial on 0.00 Acres

Winterburn Industrial Area East, Edmonton, AB

"Civil Enforcement Sale" property only for sale in this Commercial Condo being sold and to be accepted by buyer "Sight Unseen, Where-Is, As-Is". The property is purported to roughly 3400 square feet with a 2nd floor mezzanine that has 2 offices. Currently operated as a mechanic shop and condo fee's are estimated at roughly \$350/mth. Seller makes no warranties or representations on any details provided. All information and measurements have been obtained from the Tax Assessment, old MLS, a recent Appraisal and/or assumed, and could not be confirmed. "The measurements represented do not imply they are in accordance with the Residential Measurement Standard in Alberta". There is NO ACCESS to the property, drive-by's only and please respect the Owner's situation.

## **Community Information**

| Address     | 21123 108 Avenue             |
|-------------|------------------------------|
| Area        | Edmonton                     |
| Subdivision | Winterburn Industrial Area E |
| City        | Edmonton                     |
| County      | ALBERTA                      |
| Province    | AB                           |
| Postal Code | T5S 1X3                      |
|             |                              |