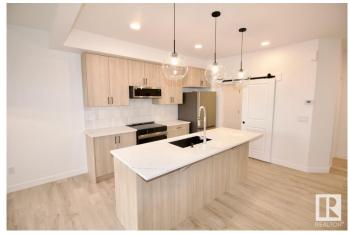

## \$1,995

3 Bedroom, 2.50 Bathroom, 1,386 sqft Rental on 0.00 Acres

Mattson, Edmonton, AB

Welcome Home! This spacious main and upper floor suite of a beautifully maintained duplex-style home in Southeast Edmonton offers the perfect blend of comfort and functionality. Located in SE Edmonton's newest family friendly community in Mattson! With 3 bedrooms and 2.5 bathrooms, enjoy a thoughtfully designed layout featuring a bright and open main floor with a large kitchen, generous living area, and convenient half bathroom. Included with the home is a double attached garage, driveway, and private backyard with a deck ideal for relaxing or entertaining. Upstairs, you'll find laundry, two full bathrooms, and well-sized bedrooms, including a spacious primary suite complete with a walk-in closet and ensuite. Tenant is responsible for 70% of utilities (power, heat, water, sewer, waste).

#### Interior

Appliances Dishwasher-Built-In, Dryer, Garage Opener, Microwave Hood Fan,

Oven-Built-In, Refrigerator, Stove-Electric, Washer, Other