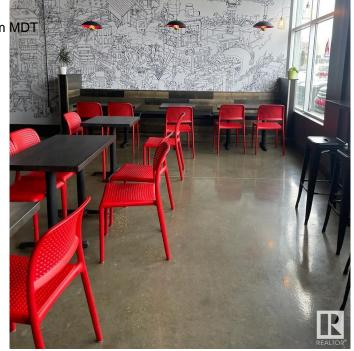

#### \$250,000

0 Bedroom, 0.00 Bathroom, Business on 0.00 Acres

None, Spruce Grove, AB

Asset sale of a well-established Noodlebox franchise located in a high-visibility retail plaza in Spruce Grove, just off the busy Highway 16A. This prime location offers strong vehicle and foot traffic, surrounded by major anchor tenants, gas stations, grocery stores, and dense residential communities. The space is fully built out with modern equipment and a functional layout, ideal for dine-in, takeout, and delivery. Ghost Kitchen Pita Pit approved, adding even more potential for revenue diversification. With excellent exposure, ample parking, and a steady flow of customers throughout the day, this is a turnkey opportunity for entrepreneurs looking to step into a growing franchise in one of Spruce Grove's most active commercial areas.