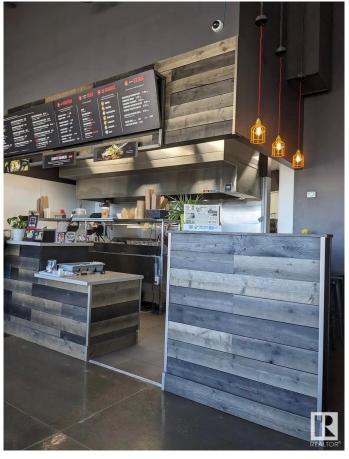

#### \$250,000

0 Bedroom, 0.00 Bathroom, Business on 0.00 Acres

None, Spruce Grove, AB

Asset sale of a well-established Noodlebox franchise located in a high-visibility retail plaza in Spruce Grove, just off the busy Highway 16A. This prime location offers strong vehicle and foot traffic, surrounded by major anchor tenants, gas stations, grocery stores, and dense residential communities. The space is fully built out with modern equipment and a functional layout, ideal for dine-in, takeout, and delivery. Ghost Kitchen Pita Pit approved, adding even more potential for revenue diversification. With excellent exposure, ample parking, and a steady flow of customers throughout the day, this is a turnkey opportunity for entrepreneurs looking to step into a growing franchise in one of Spruce Grove's most active commercial areas.