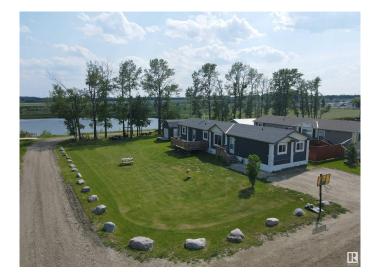

#### \$184,900

4 Bedroom, 2.00 Bathroom, 1,520 sqft Land Lease Community on 0.00 Acres

None, Rural Brazeau County, AB

This beautiful 2015 Triple M Housing built mobile home offers serene living on a manageable budget! Making the PERFECT property for first time buyers or for those looking to downsize. This home is situated on a lot in Country Style MHP that makes you feel like you're on an acreage, backing onto a large pond w/ beautiful walking trails and the undisturbed presence of wildlife! Upon entry of the home you'II be pleased with the vaulted ceilings and brightly lit living space! The kitchen boasts an island and offers ample counter space, cabinetry & a corner pantry. The primary suite has a large 4 piece ensuite with a soaker tub, & a large walk-in closet. The walk-through laundry space leads to the east facing deck w/ view of the pond and tree line. The 3 additional bedrooms are situated at the north end with the main 4-piece bath. The home has well-kept insulated skirting and a large storage shed with an overhead door, offering a work bench and loft/storage area. Affordability and prime location meet here!