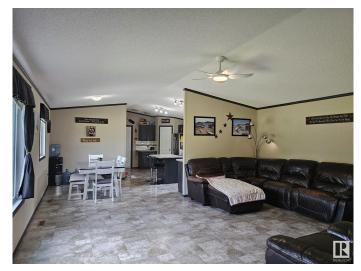

#### \$184,900

4 Bedroom, 2.00 Bathroom, 1,520 sqft Land Lease Community on 0.00 Acres

None, Rural Brazeau County, AB

This beautiful 2015 Triple M Housing built mobile home offers serene living on a manageable budget! Making the PERFECT property for first time buyers or for those looking to downsize. This home is situated on a lot in Country Style MHP that makes you feel like you're on an acreage, backing onto a large pond w/ beautiful walking trails and the undisturbed presence of wildlife! Upon entry of the home you'II be pleased with the vaulted ceilings and brightly lit living space! The kitchen boasts an island and offers ample counter space, cabinetry & a corner pantry. The primary suite has a large 4 piece ensuite with a soaker tub, & a large walk-in closet. The walk-through laundry space leads to the east facing deck w/ view of the pond and tree line. The 3 additional bedrooms are situated at the north end with the main 4-piece bath. The home has well-kept insulated skirting and a large storage shed with an overhead door, offering a work bench and loft/storage area. Affordability and prime location meet here!