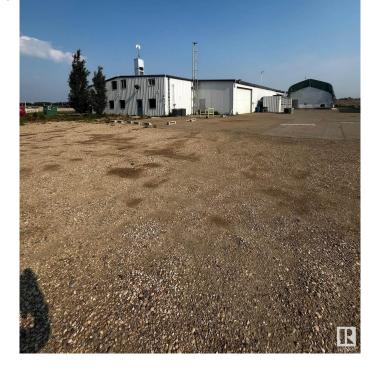

### \$2,700,000

0 Bedroom, 0.00 Bathroom, Industrial on 0.00 Acres

Acheson, Rural Parkland County, AB

9,200 sq.ft.± office/warehouse space with multiple quonset structures available for sale on 5.16 acres± in Acheson. The property includes shop and office space, cold storage, and heated and unheated quonsets. The main office features reception, private offices, boardroom, and lunchroom across two floors. Yard is fully fenced and gated with asphalt and gravel surfaces. Power is 225 amps, 120/208V, 3-phase (TBC), and all buildings have grade-level loading. Located west of Highway 60 on Highway 628, with an adjacent 5.09-acre parcel also available.

**Exterior** 

Exterior Mixed, Quonset, Steel Frame

Construction Mixed, Quonset, Steel Frame