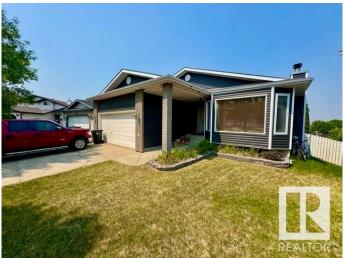

# \$2,995 - 415 Davenport Place, Sherwood Park

MLS® #E4442048

#### \$2,995

4 Bedroom, 3.00 Bathroom, 1,635 sqft Rental on 0.00 Acres

Davidson Creek, Sherwood Park, AB

Welcome Home! Beautiful Walkout Bungalow for Rent in Sherwood Park Quiet Cul-de-Sac Location! Nestled in a quiet cul-de-sac in desirable Sherwood Park. With 1,635 sq ft on the main level plus a basement, this spacious home offers comfort, style, and functionality for modern living. Spacious open-concept layout featuring an expansive living room with a cozy wood-burning fireplace, and an abundance of natural light. The upgraded kitchen featuring a large functional island, appliances, and a spacious dining area perfect for entertaining. This home features 3 generously sized bedrooms on the main level, including a primary suite with a 3pc ensuite. You'll also enjoy the convenience of main floor laundry and an additional 4pc main bathroom. One of the standout features is the sunroom, complete with electric fireplace, ideal for year-round relaxation. The walkout basement offers even more living space with a large rec room and additional bedroom. Fully landscaped backyard. Tenant pays all utilities.