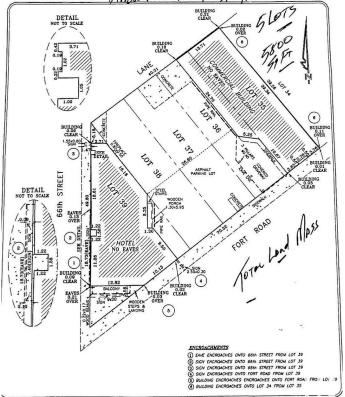

Fort Road Road, Edmonton

MLS® #E4442864

## \$2,900,000

0 Bedroom, 0.00 Bathroom, Land Commercial on 0.00 Acres

Belvedere, Edmonton, AB

ATTENTION INVESTORS and **DEVELOPERS! HIGH EXPOSURE** MIXED-USE COMMERCIAL DEVELOPMENT LAND TOTALLING 5 LOTS in a rapidly expanding North Central Edmonton corner strategically located steps from the Yellowhead Highway with direct access to Fort Road. This high-profile corner land offers seamless connectivity to all amenities with a quick and easy commute to all main highways. Tremendous opportunity for mixed-use commercial developments and Multi-family projects with high visibility, strong traffic exposure, and excellent accessibility, this site is ideal for investors and developers looking to capitalize on a rapidly growing Community of Belvedere.





ALBERTA LAND SURVEYOR'S REAL PROPERTY REPORT

## **Essential Information**

| E4442864        |
|-----------------|
| \$2,900,000     |
| 0.00            |
| 0.00            |
| Land Commercial |
| Active          |
|                 |

## **Community Information**

Address12720-12740 Fort Road RoadAreaEdmonton

| Subdivision | Belvedere |
|-------------|-----------|
| City        | Edmonton  |
| County      | ALBERTA   |
| Province    | AB        |
| Postal Code | T5A 1A6   |

### Exterior

| Exterior     | See Remarks |
|--------------|-------------|
| Construction | See Remarks |

#### **Additional Information**

| Date Listed    | June 17th, 2025 |
|----------------|-----------------|
| Days on Market | 44              |
| Zoning         | Zone 02         |

DATA IS DEEMED RELIABLE B