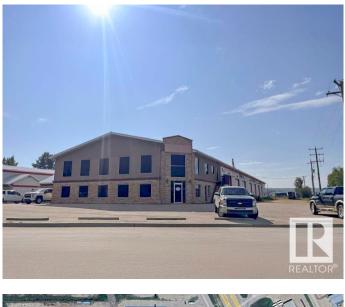

# \$2,800,000 - 5012 Caxton Street, Whitecourt Airport

MLS® #E4443274

### \$2,800,000

0 Bedroom, 0.00 Bathroom, Industrial on 0.00 Acres

Whitecourt Airport, Whitecourt Airport, AB

COURT ORDERED SALE. LOCATION: The property occupies a prominent corner location with frontage along 51 Avenue, 50 Avenue, and Caxton Street with visibility to Highway 43, offering valuable exposure. FUNCTIONALITY: Buildings are well suited for a variety of industrial operations. Especially given its configuration, multiple loading doors and site layout plan with multiple access points along its eastern and northern boundaries, enhancing site functionality and traffic flow ZONING: The M-1 Service Industrial zoning allows for a variety of light industrial and service-oriented commercial uses such as warehousing, light manufacturing, and businesses that support industrial activity, like equipment servicing or contractor yards.