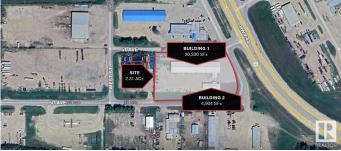

### \$2,800,000

0 Bedroom, 0.00 Bathroom, Industrial on 0.00 Acres

Whitecourt Airport, Whitecourt Airport, AB

COURT ORDERED SALE. LOCATION: The property occupies a prominent corner location with frontage along 51 Avenue, 50 Avenue, and Caxton Street with visibility to Highway 43, offering valuable exposure. FUNCTIONALITY: Buildings are well suited for a variety of industrial operations. Especially given its configuration, multiple loading doors and site layout plan with multiple access points along its eastern and northern boundaries, enhancing site functionality and traffic flow ZONING: The M-1 Service Industrial zoning allows for a variety of light industrial and service-oriented commercial uses such as warehousing, light manufacturing, and businesses that support industrial activity, like equipment servicing or contractor yards.