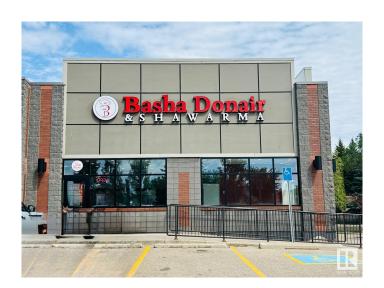

# \$275,000 - 100 1000 Alder Ave, Sherwood Park

MLS® #E4445326

## \$275,000

0 Bedroom, 0.00 Bathroom, Business on 0.00 Acres

Maplegrove, Sherwood Park, AB

Turnkey Basha Donair & Shawarma business for sale in a prime Sherwood Park location at 1000 Alder Ave, nestled in the busy Sherwood Centre plaza. Surrounded by high-traffic anchors like Starbucks, RBC, and Safeway, and just minutes from schools, parks, and residential neighbourhoods, this location offers excellent visibility and consistent foot traffic. Fully equipped and ready to operate, this is a fantastic opportunity for anyone looking to own a well-established restaurant in a thriving community. The price has been thoughtfully reduced by \$92,500, from \$367,500 to \$275,000, to reflect the value of this successfully operating business. The owner is selling solely due to a career transition into the pharmacy field. Opportunity to continue as-is or convert to a new concept or franchise