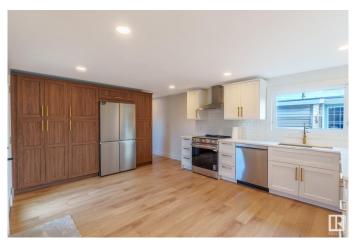

#### \$199,900

3 Bedroom, 2.00 Bathroom, 1,120 sqft Land Lease Community on 0.00 Acres

Lakeland Village, Sherwood Park, AB

Stylishly renovated 3-bedroom, 2-bathroom single-wide mobile home is located in a desirable location across from a park. This move-in-ready home features brand-new windows and doors, modern vinyl flooring, and custom closet organizers. The updated kitchen showcases sleek cabinetry with bottom drawers, a light quartz L-shaped island, and full-height pantry storage. The cozy living room includes an electric fireplace, while the spacious primary bedroom offers a feature wall and a luxurious 5-piece ensuite. Thoughtfully upgraded throughout for comfortable, contemporary living.

### Interior

Interior Features ensuite bathroom

Appliances Dishwasher-Built-In, Refrigerator, Stove-Electric, Euro Washer/Dryer

Comb

Heating Forced Air-1, Natural Gas

Fireplace Yes