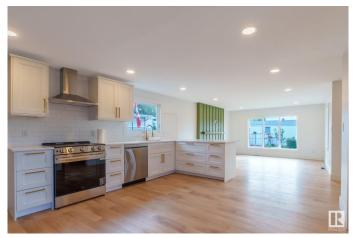

#### \$199,900

3 Bedroom, 2.00 Bathroom, 1,120 sqft Land Lease Community on 0.00 Acres

Lakeland Village, Sherwood Park, AB

Stylishly renovated 3-bedroom, 2-bathroom single-wide mobile home is located in a desirable location across from a park. This move-in-ready home features brand-new windows and doors, modern vinyl flooring, and custom closet organizers. The updated kitchen showcases sleek cabinetry with bottom drawers, a light quartz L-shaped island, and full-height pantry storage. The cozy living room includes an electric fireplace, while the spacious primary bedroom offers a feature wall and a luxurious 5-piece ensuite. Thoughtfully upgraded throughout for comfortable, contemporary living.

### Interior

Interior Features ensuite bathroom

Appliances Dishwasher-Built-In, Refrigerator, Stove-Electric, Euro Washer/Dryer

Comb

Heating Forced Air-1, Natural Gas

Fireplace Yes