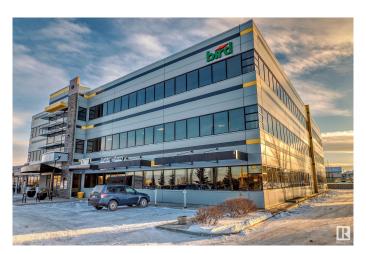

# \$1,995,000 - 101 2627 Ellwood Drive, Edmonton

MLS® #E4447341

### \$1,995,000

0 Bedroom, 0.00 Bathroom, Office on 0.00 Acres

Ellerslie Industrial, Edmonton, AB

Opportunity to lease or purchase premium retail or office space in a modern, professional-grade concrete and steel building. Underground and surface parking. Located directly behind 91 Street, this property benefits from exceptional exposure and high traffic volume, with signage opportunities available. This space is next to a Physiotherapy Clinic. The current configuration includes a sales office, boardroom, and open workstation area, ideal for a variety of business or medical uses. The total space is approximately 3,803 square feet, currently divided between two separate tenant areas. Tenant improvements allowance are negotiable.

Built in 2010