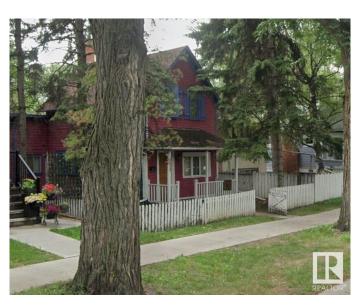

#### \$498,000

0 Bedroom, 0.00 Bathroom, Land Commercial on 0.00 Acres

Strathcona, Edmonton, AB

RSM H12 Zoned Lot in the heart of Strathcona, walking distance to River valley and Whyte Avenue. Close to Downtown and University of Alberta. You can build basement + 3 Storey small apartment building (12 to 16 units, depends on the unit mix). Seller can demolish the current house for buyer as demolition permit is approved.

Built in 1910