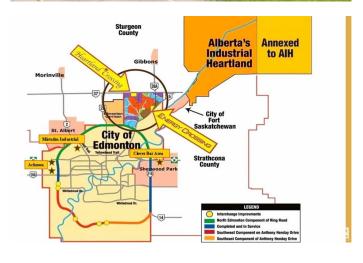

### \$99,900

0 Bedroom, 0.00 Bathroom, Land Commercial on 0.00 Acres

Edmonton Energy And Technology Park, Edmonton, AB

Investor Alert! Own 1 acre of prime land within a titled 72-acre parcel that is perfectly positioned inside Edmonton city limits. This unique shared ownership model gives you a secure, titled stake with zero carrying costs during the projectâ€"no debt, no stress, just pure potential. The land is fully managed by professionals and kept 100% debt-free, offering a worry-free, hands-off investment. Located just 2 minutes from Anthony Henday Drive and 20 minutes from downtown Edmonton, Fort Saskatchewan, and Alberta's booming Industrial Heartland, the site is poised for rezoning and future commercial or industrial growth. Join the "Heartland Crossing" Investors Family and be part of a rare early-stage opportunity with exceptional upside!