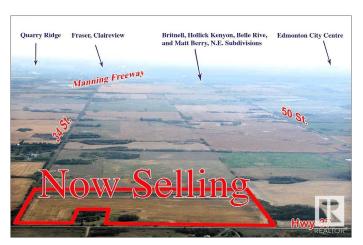

### \$99,900

0 Bedroom, 0.00 Bathroom, Land Commercial on 0.00 Acres

Edmonton Energy And Technology Park, Edmonton, AB

Investor Alert! Own 1 acre of prime land within a titled 72-acre parcel that is perfectly positioned inside Edmonton city limits. This unique shared ownership model gives you a secure, titled stake with zero carrying costs during the projectâ€"no debt, no stress, just pure potential. The land is fully managed by professionals and kept 100% debt-free, offering a worry-free, hands-off investment. Located just 2 minutes from Anthony Henday Drive and 20 minutes from downtown Edmonton, Fort Saskatchewan, and Alberta's booming Industrial Heartland, the site is poised for rezoning and future commercial or industrial growth. Join the "Heartland Crossing" Investors Family and be part of a rare early-stage opportunity with exceptional upside!