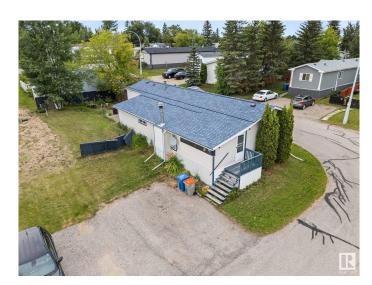

## \$70,000

3 Bedroom, 1.00 Bathroom, 1,336 sqft Land Lease Community on 0.00 Acres

Parkland Village, Rural Parkland County, AB

Step into comfort with this spacious 3 bedroom, 1 bathroom home offering 1,300 sq ft of well-designed living space. You'll love the covered front porch and functional layout, with generously sized bedrooms and a bright, open kitchen featuring plenty of cupboard and counter spaceâ€"ideal for everyday living and entertaining. Located in the welcoming community of Parkland Village, you're just a short walk to the school, playgrounds, convenience store, gas station, pub, and more. With easy access to nearby Spruce Grove, this home offers both small-town charm and everyday convenience. A great opportunity for families or first-time buyers looking to get into a friendly, amenity-rich neighborhood!

### **Essential Information**

MLS® # E4449355 Price \$70,000

Bedrooms 3
Bathrooms 1.00

Full Baths 1

Square Footage 1,336 Acres 0.00

Year Built 1990

Type Land Lease Community
Sub-Type Detached Single Family

Style Bungalow

### **Exterior**

Exterior Modular
Construction Modular
Foundation Block