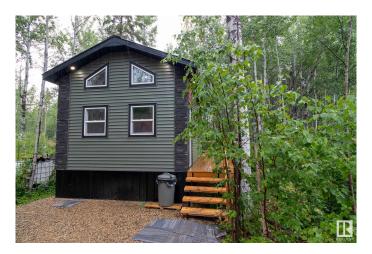

## \$79,800

1 Bedroom, 1.00 Bathroom, 280 sqft Land Lease Community on 0.00 Acres

None, Rural Parkland County, AB

Adorable Tiny Home that will surround you with nature and quality all at the same time. Dream kitchen with quartz countertops, lots of cabinets, built in pantry, Stainless Steel Fridge & Stove with lots of natural light that flows in. Stone fireplace is central to heat efficiently on the open concept main floor. Upper loft bedroom is spacious but is not included in the square footage as the ceiling height is not above 6 ft. Full four piece bathroom with full tub, organizer and vanity. The attached deck overlooks the trees on a corner lot. Lot rental fees includes power, garbage removal & 3 seasons water & septic. Amenities building offer free laundry and soon to be store. Home is easy to move if you want but is well fitted in its location now and not required to move. Still a few final touches to go.

## **Exterior**

Exterior Wood
Construction Wood

Foundation Preserved Wood