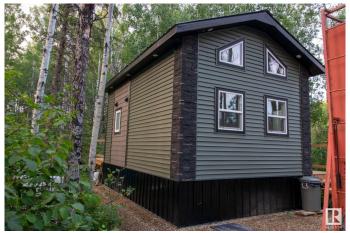

## \$79,800

1 Bedroom, 1.00 Bathroom, 280 sqft Land Lease Community on 0.00 Acres

None, Rural Parkland County, AB

Adorable Tiny Home that will surround you with nature and quality all at the same time. Dream kitchen with quartz countertops, lots of cabinets, built in pantry, Stainless Steel Fridge & Stove with lots of natural light that flows in. Stone fireplace is central to heat efficiently on the open concept main floor. Upper loft bedroom is spacious but is not included in the square footage as the ceiling height is not above 6 ft. Full four piece bathroom with full tub, organizer and vanity. The attached deck overlooks the trees on a corner lot. Lot rental fees includes power, garbage removal & 3 seasons water & septic. Amenities building offer free laundry and soon to be store. Home is easy to move if you want but is well fitted in its location now and not required to move. Still a few final touches to go.

## **Amenities**

Parking Spaces 2

Parking 2 Outdoor Stalls