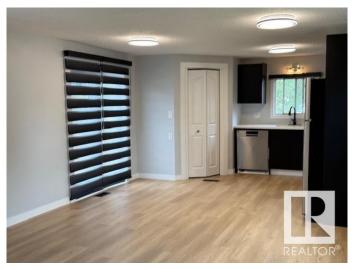

## \$89,900

2 Bedroom, 1.00 Bathroom, 924 sqft Land Lease Community on 0.00 Acres

Maple Ridge (Edmonton), Edmonton, AB

Great inside & outside improvements have been done in this entire home. All new vinyl plank flooring throughout, new kitchen cabinets w/ quartz countertops, new bathroom w/ vanity, tub & tub surround & toilet. All new plumbing fixtures placed in both the kitchen & bathroom w/ new light fixtures in all rooms. The kitchen has a brand new stove, hood fan, & dishwasher. All appliances are stainless steel with newer fridge and washer dryer. The furnace was just placed in 2025, the hot water tank is 2023, & all new roller window shades in all rooms. A new patio door leads out to an 8' x 16' deck. New electrical receptacles and plate covers are also placed throughout. The home has been totally painted both inside & out. There are two parking stalls up front, a good sized yard that is fully fenced. There are two storage sheds at the back as well. The community offers great parks, playground equipment & there is even a community hall where different events take place throughout the year for the residents.