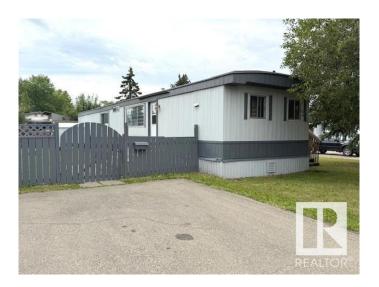

## \$89,900

2 Bedroom, 1.00 Bathroom, 924 sqft Land Lease Community on 0.00 Acres

Maple Ridge (Edmonton), Edmonton, AB

Great inside & outside improvements have been done in this entire home. All new vinyl plank flooring throughout, new kitchen cabinets w/ quartz countertops, new bathroom w/ vanity, tub & tub surround & toilet. All new plumbing fixtures placed in both the kitchen & bathroom w/ new light fixtures in all rooms. The kitchen has a brand new stove, hood fan, & dishwasher. All appliances are stainless steel with newer fridge and washer dryer. The furnace was just placed in 2025, the hot water tank is 2023, & all new roller window shades in all rooms. A new patio door leads out to an 8' x 16' deck. New electrical receptacles and plate covers are also placed throughout. The home has been totally painted both inside & out. There are two parking stalls up front, a good sized yard that is fully fenced. There are two storage sheds at the back as well. The community offers great parks, playground equipment & there is even a community hall where different events take place throughout the year for the residents.

Type Land Lease Community
Sub-Type Detached Single Family

Style Bungalow

Status Active