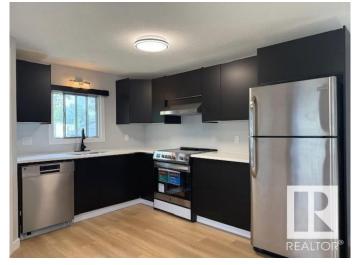

## \$89,900

2 Bedroom, 1.00 Bathroom, 924 sqft Land Lease Community on 0.00 Acres

Maple Ridge (Edmonton), Edmonton, AB

Great inside & outside improvements have been done in this entire home. All new vinyl plank flooring throughout, new kitchen cabinets w/ quartz countertops, new bathroom w/ vanity, tub & tub surround & toilet. All new plumbing fixtures placed in both the kitchen & bathroom w/ new light fixtures in all rooms. The kitchen has a brand new stove, hood fan, & dishwasher. All appliances are stainless steel with newer fridge and washer dryer. The furnace was just placed in 2025, the hot water tank is 2023, & all new roller window shades in all rooms. A new patio door leads out to an 8' x 16' deck. New electrical receptacles and plate covers are also placed throughout. The home has been totally painted both inside & out. There are two parking stalls up front, a good sized yard that is fully fenced. There are two storage sheds at the back as well. The community offers great parks, playground equipment & there is even a community hall where different events take place throughout the year for the residents.

## **Amenities**

Parking Pad Cement/Paved

Interior

Appliances Dishwasher-Built-In, Dryer, Hood Fan, Refrigerator, Storage Shed,

Stove-Electric, Washer, Window Coverings

Heating Forced Air-1, Natural Gas

**Exterior** 