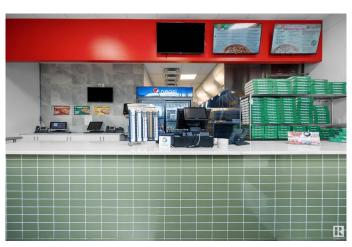

### \$199,000

0 Bedroom, 0.00 Bathroom, Business on 0.00 Acres

Maplegrove, Sherwood Park, AB

DO NOT MISS: Incredible opportunity to own a fast-growing and Fully Operational PIZZA business located in the heart of Sherwood Park! Endless Options! Situated in a high-traffic, prime location making it an ideal investment for both experienced restaurateurs and first-time business owners. The kitchen is fully equipped and up to modern standards, allowing for efficient workflow and high-quality food preparation. Ideally located in Plaza with International Franchise, this established business benefits from high foot traffic, dense residential area. Featuring a strong and steady customer base, excellent revenue, and a prime location, this turnkey operation is ready to Own.\*Business and Assets Sales Only\*