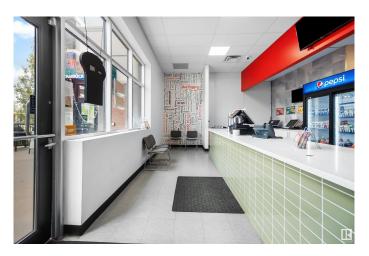

### \$199,000

0 Bedroom, 0.00 Bathroom, Business on 0.00 Acres

Maplegrove, Sherwood Park, AB

DO NOT MISS: Incredible opportunity to own a fast-growing and Fully Operational PIZZA business located in the heart of Sherwood Park! Endless Options! Situated in a high-traffic, prime location making it an ideal investment for both experienced restaurateurs and first-time business owners. The kitchen is fully equipped and up to modern standards, allowing for efficient workflow and high-quality food preparation. Ideally located in Plaza with International Franchise, this established business benefits from high foot traffic, dense residential area. Featuring a strong and steady customer base, excellent revenue, and a prime location, this turnkey operation is ready to Own.\*Business and Assets Sales Only\*