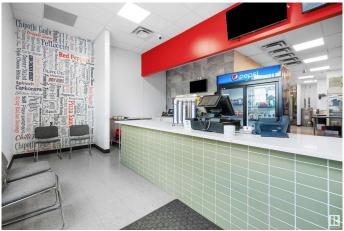

### \$199,000

0 Bedroom, 0.00 Bathroom, Business on 0.00 Acres

Maplegrove, Sherwood Park, AB

DO NOT MISS: Incredible opportunity to own a fast-growing and Fully Operational PIZZA business located in the heart of Sherwood Park! Endless Options! Situated in a high-traffic, prime location making it an ideal investment for both experienced restaurateurs and first-time business owners. The kitchen is fully equipped and up to modern standards, allowing for efficient workflow and high-quality food preparation. Ideally located in Plaza with International Franchise, this established business benefits from high foot traffic, dense residential area. Featuring a strong and steady customer base, excellent revenue, and a prime location, this turnkey operation is ready to Own.\*Business and Assets Sales Only\*